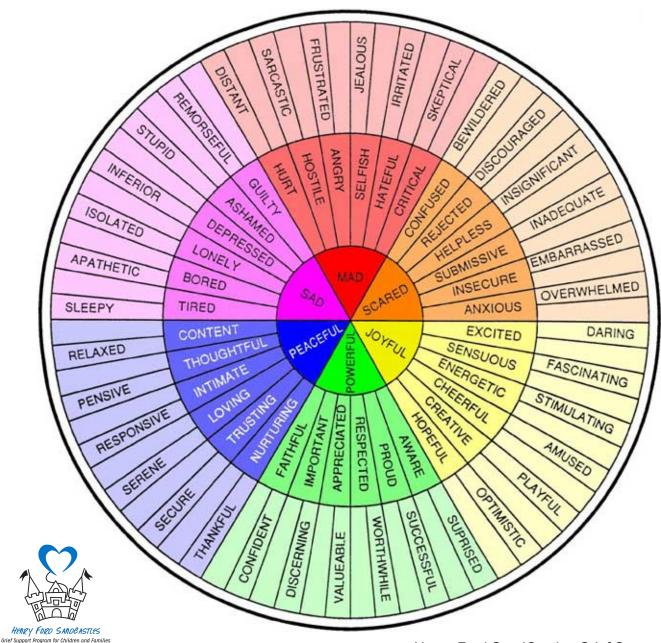

## My Feelings Pie

It's normal to feel many different feelings in our grief journey. Take a moment to think of each of the feelings you've felt since your special person died. Has each feeling happened often? Have some not happened much at all? While thinking of the feelings, assign a color to each. You are then going to construct a "pie" chart using those feelings as your guide.

Make each feeling a piece of the pie - making feelings you feel a lot in your grief journey the bigger slices and the feelings you don't feel as often smaller. Remember that **all feelings in grief are normal and OK**, it is what we choose to do with those feelings that matters.

When you're finished, take a look at your feelings pie and reflect on each part of your grief journey.

Henry Ford SandCastles Grief Support

My Feelings Pie

Henry Ford SandCastles Grief Support